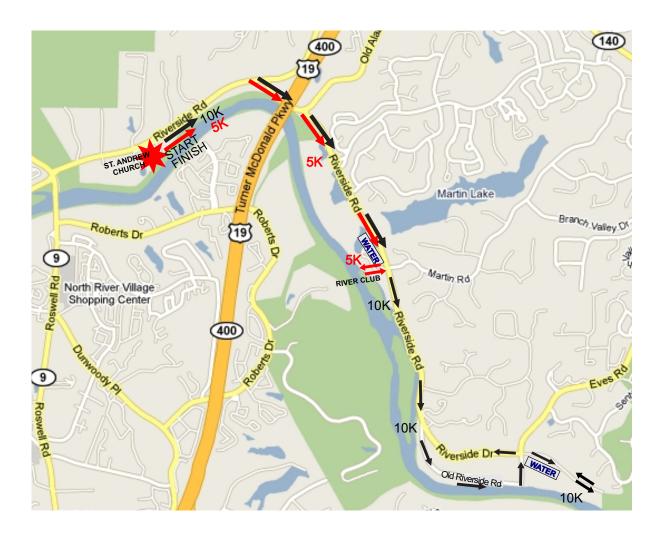

## Run the River - 5K & 10K Course

**5K** starts at St Andrew Church at 675 Riverside Rd, Roswell -- proceed east on Riverside Rd. At around **1.5 miles** turn right into the **Martin Landings Tennis Club**. Continue a short distance until you reach the **turnaround point**. At the turnaround go back to **Riverside Rd**, turn left (west) and continue west on Riverside Rd until you reach the entrance/finish line at St Andrew Church.

**10K** starts at St Andrew Church at 675 Riverside Rd, Roswell -proceed east on Riverside Rd. At around **2.5 miles** veer slightly right onto **Old Riverside Rd** and continue
east until Old Riverside intersects **Riverside Rd**; at the intersection turn right (east) and continue about 500
feet to the **turnaround**. At the turnaround continue west on **Riverside Rd** until you reach the
entrance/finish line at St Andrew Church.